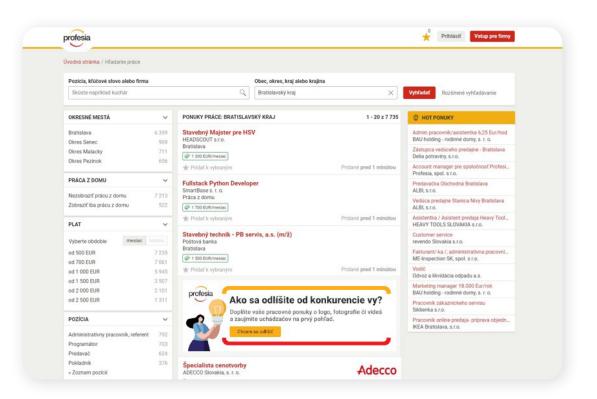

## **Promo Tile**

Highlight your brand in the job ads list

Stand out from your competition and catch the interest of job seekers right in the most prominent place – in the job ads list.

Speak to candidates in the place, where they spent the most time.

Introduce your company to hundreds of thousand job seekers.

We guarantee exclusivity. Promo tile is available at the certain time only to one company.

Promo tile can help strengthen your employer brand. The field with Promo tile is displayed in the upper part of the job ads list.

## How to make an attractive visual?

Promo Tile should consist of your company logo, photo or a picture and eloquent and concise text.

We will need a link (URL address), where the Promo Tile should direct to. It can be your company page, job ads list or a page with carreer opportunities.

The size is 640 x 200 px for a desktop and 300 x 250 px for a phone.

Contact us at obchod@profesia.sk or +421 2 33 00 67 91