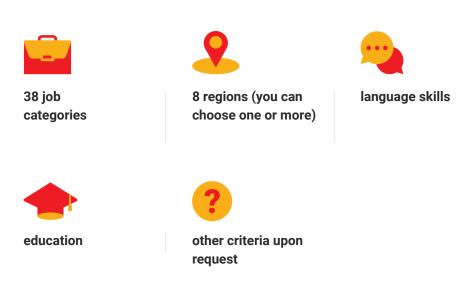

## How do we choose the audience for your email campaign?

We want your campaign to be as effective as it can be. We start by defining a target group and who do you want the campaign to reach. Thanks to our large database, we are able to target the right candidates. You can choose them by following criteria: